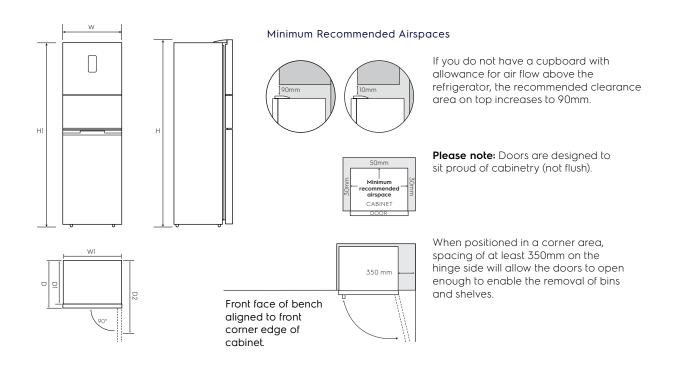

Important! Please ensure that the access to your kitchen (including doorways, corridors, island benches, etc) allows sufficient clearance to move your fridge into position. Please note! Dimensions to be used as a guide only. All customers MUST refer to the user manual supplied with the product for detailed installation instructions. © 2022 Electrolux S.E.A PTE. LTD. E\_DIM\_EME3700H-A\_(SG)\_Sep22