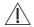

## **INSTALLATION**



WARNING!

MARNING: Refer to Safety chapters.

## 1 Building In





**2** Securing the appliance to the cabinet



## 3 Electrical installation



The manufacturer is not responsible if you do not follow the safety precautions from the Safety chapters.

This appliance is supplied only with a main cable.

## 4 Cable

Cable types applicable for installation or replacement:

H07 RN-F, H05 RN-F, H05 RRF, H05 VV-F, H05 V2V2-F (T90), H05 BB-F

For the section of the cable refer to the total power on the rating plate. You can also refer to the table:

| Total power (W) | Section of the ca-<br>ble (mm <sup>2</sup> ) |
|-----------------|----------------------------------------------|
| maximum 1380    | 3 x 0.75                                     |
| maximum 2300    | 3 x 1