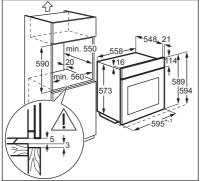

## **INSTALLATION**



WARNING!

MARNING: Refer to Safety chapters.

## 1 Building In





**2** Securing the appliance to the cabinet



## 3 Electrical installation



The manufacturer is not responsible if you do not follow the safety precautions from the Safety chapters.

This appliance is supplied only with a main cable.

## 4 Cable

Cable types applicable for installation or replacement:

H07 RN-F, H05 RN-F, H05 RRF, H05 VV-F, H05 V2V2-F (T90), H05 BB-F

For the section of the cable refer to the total power on the rating plate. You can also refer to the table:

| Total power (W) | Section of the ca-<br>ble (mm <sup>2</sup> ) |
|-----------------|----------------------------------------------|
| maximum 1380    | 3 x 0.75                                     |
| maximum 2300    | 3 x 1                                        |
| maximum 3680    | 3 x 1.5