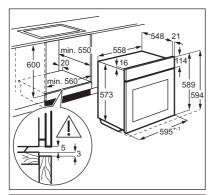

## **INSTALLATION**



WARNING!

MARNING: Refer to Safety chapters.

## 1 Building In





**2** Securing the appliance to the cabinet



## 3 Electrical installation



The manufacturer is not responsible if you do not follow the safety precautions from the Safety chapters.

This appliance is supplied only with a main cable.

## 4 Cable

Cable types applicable for installation or replacement:

H07 RN-F, H05 RN-F, H05 RRF, H05 VV-F, H05 V2V2-F (T90), H05 BB-F

For the section of the cable refer to the total power on the rating plate. You can also refer to the table:

| Total power (W) | Section of the ca-<br>ble (mm <sup>2</sup> ) |
|-----------------|----------------------------------------------|
| maximum 1380    | 3 x 0.75                                     |
| maximum 2300    | 3 x 1                                        |
| maximum 3680    | 3 x 1.5